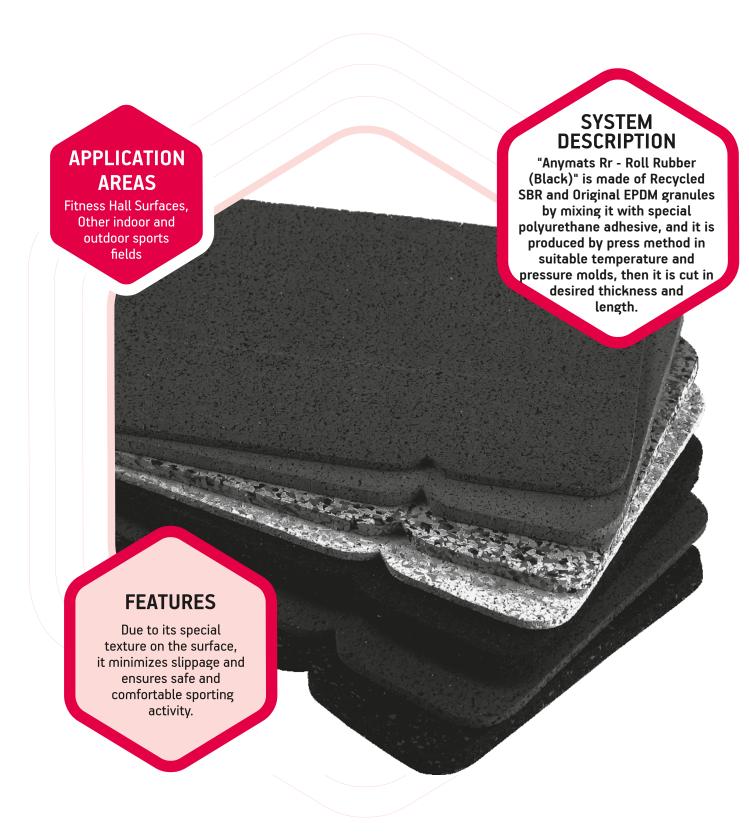

ANYMATS RR ROLL RUBBER (BLACK)

| TECHNICAL INFORMATION |          |         |               |            |
|-----------------------|----------|---------|---------------|------------|
| 3 MM                  | SBR ROLL | 1,20 MT | 10 MT (appr.) | 2,88 KG/m² |
| 4 MM                  | SBR ROLL | 1,20 MT | 10 MT (appr.) | 3,84 KG/m² |
| 5 MM                  | SBR ROLL | 1,20 MT | 10 MT (appr.) | 4,80 KG/m² |
| 6 MM                  | SBR ROLL | 1,20 MT | 10 MT (appr.) | 5,76 KG/m² |
| 7 MM                  | SBR ROLL | 1,20 MT | 10 MT (appr.) | 6,72 KG/m² |
| 8 MM                  | SBR ROLL | 1,20 MT | 10 MT (appr.) | 7,68 KG/m² |
| 9 MM                  | SBR ROLL | 1,20 MT | 10 MT (appr.) | 8,64 KG/m² |
| 10 MM                 | SBR ROLL | 1,20 MT | 10 MT (appr.) | 9,60 KG/m² |

| TECHNICAL VALUES   |                                                         |  |
|--------------------|---------------------------------------------------------|--|
| Material           | Made from SBR granule and special PU binding chemicals. |  |
| Density            | 960 kg / m3                                             |  |
| Hardness           | 70 Shore                                                |  |
| Resistance to heat | - 40° C to 115° C                                       |  |
| Tensile Strength   | 8,68 kgf / cm2                                          |  |
| Elongation         | 46,66 %                                                 |  |

| COLORS         |                        |  |
|----------------|------------------------|--|
| Glue           | Red, Green             |  |
| Modular Rubber | Red, Green, Mix, Black |  |

| ADVANTAGES                                                                                                  |                                                                                                       |  |
|-------------------------------------------------------------------------------------------------------------|-------------------------------------------------------------------------------------------------------|--|
| Fast Roller rubbers can be applied in a very practical way as they are produced in the factory environment. |                                                                                                       |  |
| No Machine Needed                                                                                           | No machine is needed for the installation.                                                            |  |
| Durable                                                                                                     | The abrasion resistance is very high due to both the production method and the binder polymers in it. |  |