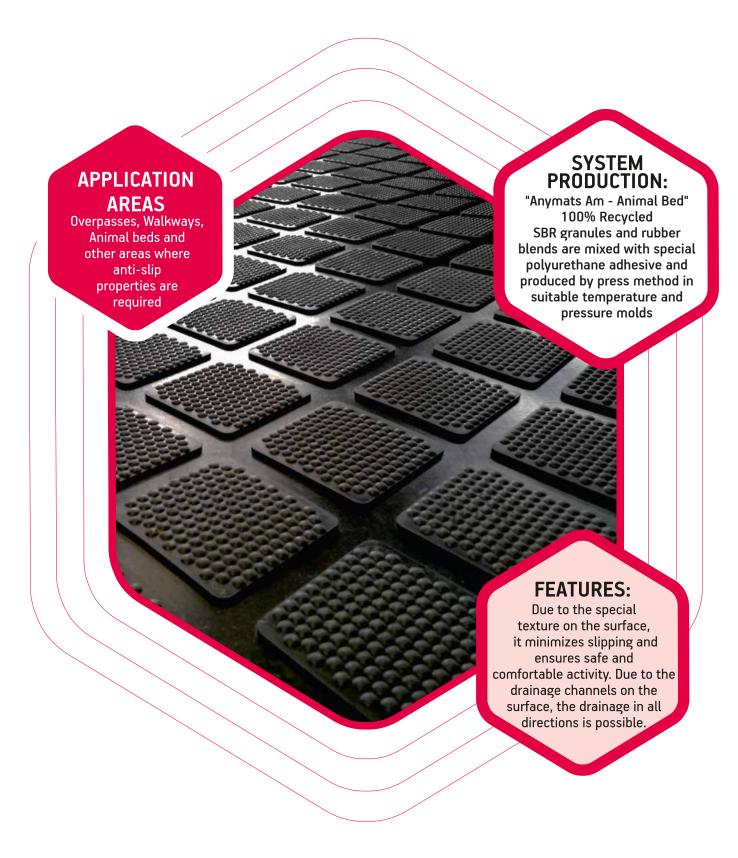

**ANYMATS AM - ANIMAL BED** 

| TECHNICAL DETAILS |                            |         |       |             |
|-------------------|----------------------------|---------|-------|-------------|
| 18 MM             | ROLL                       | 2,00 MT | 30 MT | 25,00 KG/m2 |
| 20 MM             | ROLL                       | 2,00 MT | 30 MT | 27,70 KG/m2 |
| 22 MM             | ROLL                       | 2,00 MT | 30 MT | 30,50 KG/m2 |
| ±%1MM             |                            | ± %1cm  |       |             |
| Material          | RUBBER DOUGH + CORD FABRIC |         |       |             |
| Density           | 1,45 g/cm3                 |         |       |             |
| Hardness          | 65 Shore ±5                |         |       |             |
| Endurance         | 4 mpa ±0,4                 |         |       |             |
| Support           | Supported by cord fabric   |         |       |             |

| APPLICATION METHOD |                                                                                                                                                          |  |
|--------------------|----------------------------------------------------------------------------------------------------------------------------------------------------------|--|
| Rubber Roll        | Roller rubbers are applied to the floor side-by-side with no gap. Fixed at certain intervals by screwing. In some applications PU glue can also be used. |  |

| COLORS      |       |  |
|-------------|-------|--|
| Rubber Roll | Black |  |

| ADVANTAGES        |                                                                                                                              |  |
|-------------------|------------------------------------------------------------------------------------------------------------------------------|--|
| Fast Installation | Roller rubbers can be applied in a very practical way as they are produced in the factory environment.<br>No machine needed. |  |
| Anti-Slip         | Due to its specially designed gripper surface and rubber content, it is anti-slip.                                           |  |
| Durable           | The abrasion resistance is very high due to both the production method and the binder polymers in it.                        |  |
| Easy Drainage     | Due to the multi directional channels on the surface, as well as the channels under it, the water drainage is quite easy.    |  |
| Supported         | Due to the cord fabric inside, it is very strong and it forms a whole structure.                                             |  |
| Water Permeable   | The rubber roll is not water permeable.                                                                                      |  |