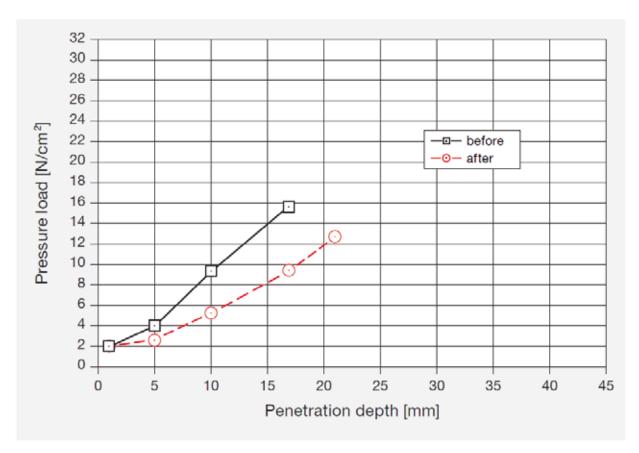

**ANYMATS AM - ANIMAL BED** 

| TECHNICAL DETAILS |                            |         |       |             |
|-------------------|----------------------------|---------|-------|-------------|
| 18 MM             | ROLL                       | 2,00 MT | 30 MT | 25,00 KG/m2 |
| 20 MM             | ROLL                       | 2,00 MT | 30 MT | 27,70 KG/m2 |
| 22 MM             | ROLL                       | 2,00 MT | 30 MT | 30,50 KG/m2 |
| ±%1MM             |                            | ± %1cm  |       |             |
| Material          | RUBBER DOUGH + CORD FABRIC |         |       |             |
| Density           | 1,45 g/cm3                 |         |       |             |
| Hardness          | 65 Shore ±5                |         |       |             |
| Endurance         | 4 mpa ±0,4                 |         |       |             |
| Support           | Supported by cord fabric   |         |       |             |