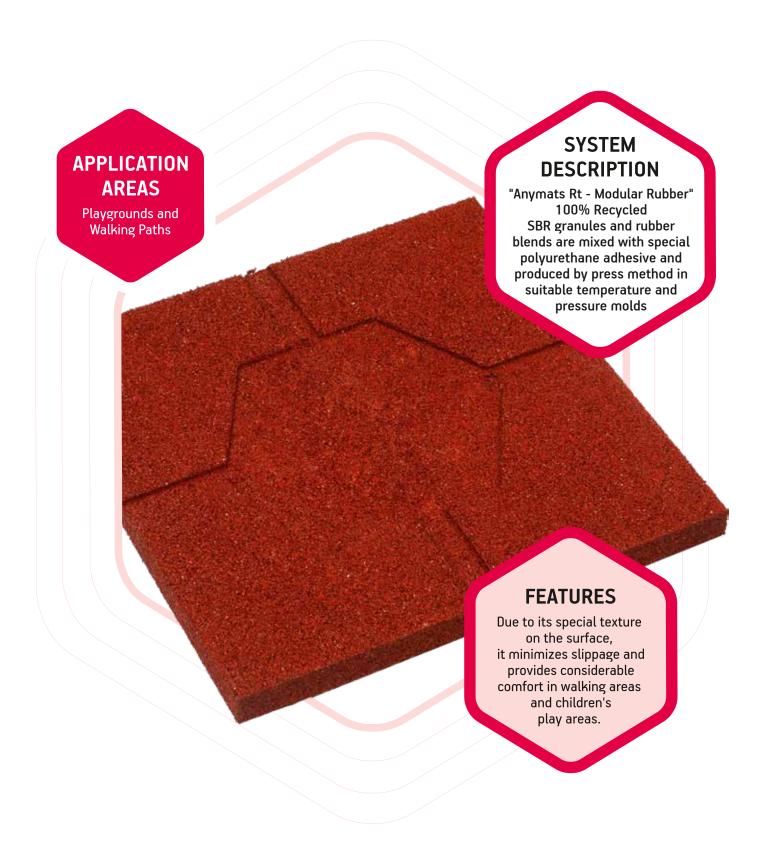

## **ANYMATS RT - MODULAR RUBBER**

**ANYMATS RT - MODULAR RUBBER** 

| TECHNICAL INFORMATION |          |             |
|-----------------------|----------|-------------|
| 20 MM                 | 40x40 CM | 17.50 KG/M2 |
| 25 MM                 | 40x40 CM | 22.00 KG/M2 |
| 30 MM                 | 40x40 CM | 26.50 KG/M2 |
| 40 MM                 | 40x40 CM | 34.00 KG/M2 |
| 25 MM                 | 50x50 CM | 22.00 KG/M2 |
| 30 MM                 | 50x50 CM | 26.50 KG/M2 |
| 40 MM                 | 50x50 CM | 34.00 KG/M2 |

| TECHNICAL VALUES        |                                                      |  |
|-------------------------|------------------------------------------------------|--|
| Critical Height of Drop | 0,94 M (HIC Coefficient- TSE General Security Rules) |  |
| Flammability            | 76 / 769 / EEC Compliance with Directives            |  |
| Abrasion                | 0,036 μm                                             |  |
| Endurance               | 19,18 Mpa / cm²                                      |  |
| Water Permeability      | %1,85                                                |  |
| Density                 | 0,910 gr/cm <sup>3</sup>                             |  |
| Resistance to Cigarette | TS 11900 EN 1399 Compliance with Norms               |  |

| APPLICATION METHOD |                                                                                                                            |  |
|--------------------|----------------------------------------------------------------------------------------------------------------------------|--|
| PU Glue            | Double component glue is mixed. Approximately 1.00 KG / m2 is applied with a treaded trowel between 30 and 40 minutes.     |  |
| Modular Rubber     | The modular rubbers are lined up side by side at desired pattern so that there is no gap, and they are placed with hammer. |  |